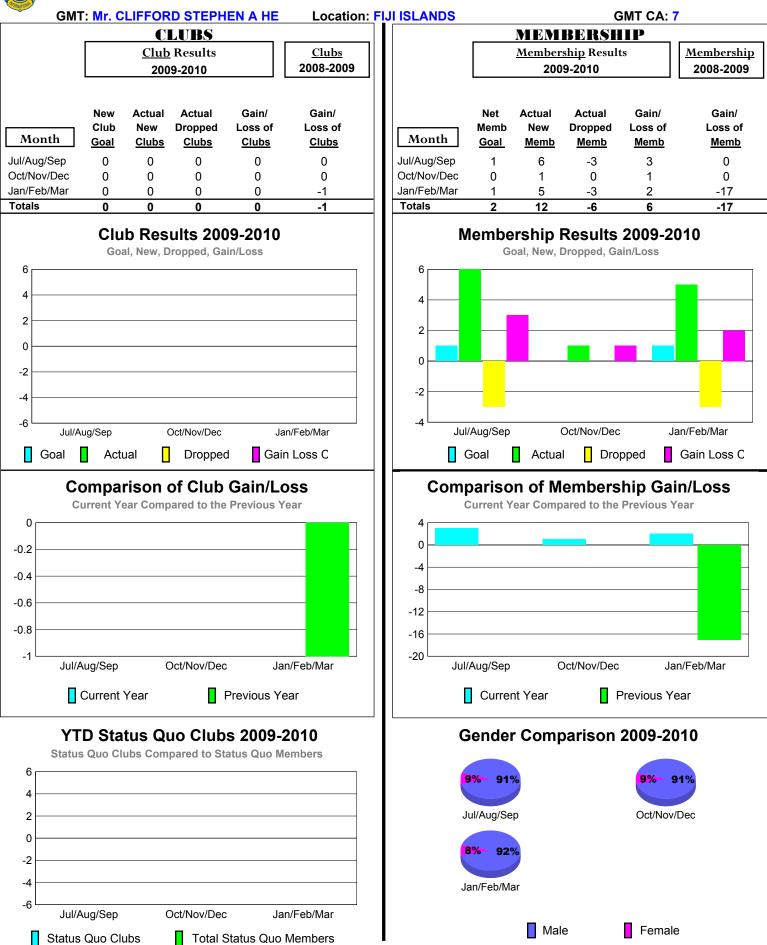

-2 -4

-6

Jul/Aug/Sep Oct/Nov/Dec Jan/Feb/Mar

Status Quo Clubs Total Status Quo Members

Male

Jan/Feb/Mar

GMT CA: 7

Membership