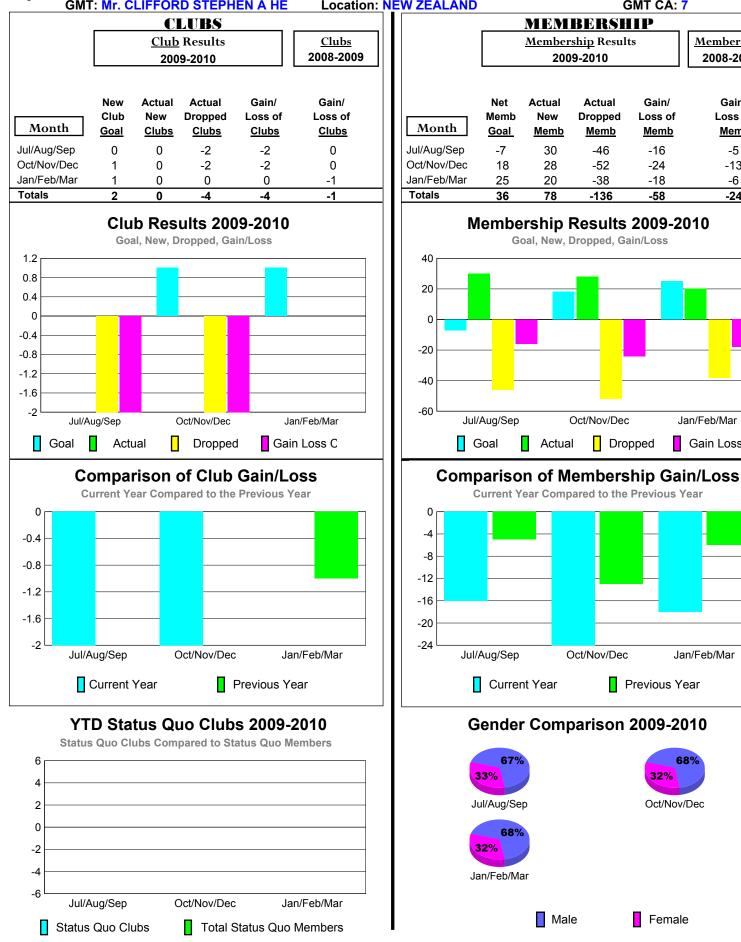

## 2009-2010 GMT Quarterly Report for District (or Undistricted) District 202 J

**GMT: Mr. CLIFFORD STEPHEN A HE** 

-6

Jul/Aug/Sep

Status Quo Clubs

Oct/Nov/Dec

Jan/Feb/Mar

Total Status Quo Members

Male

Female

Oct/Nov/Dec Jan/Feb/Mar

Status Quo Clubs Total Status Quo Members

-6

Jul/Aug/Sep

Male

Female

-2 -4

-6

Jul/Aug/Sep Oct/Nov/Dec Jan/Feb/Mar

Status Quo Clubs Total Status Quo Members

Male

Jan/Feb/Mar

GMT CA: 7

Membership