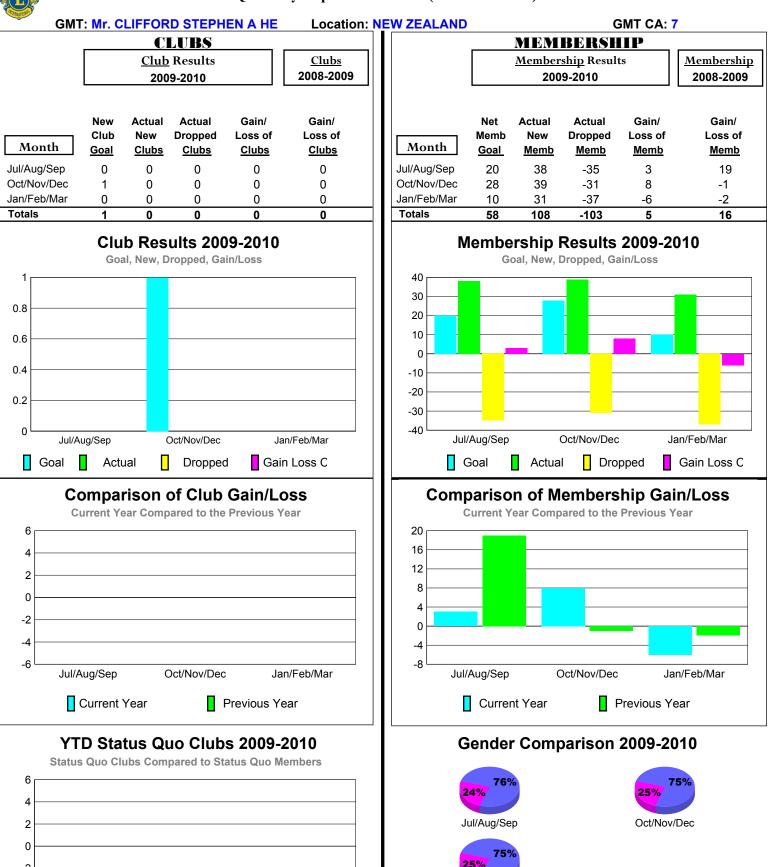

## 2009-2010 GMT Quarterly Report for District (or Undistricted) District 202 D

Location: NEW ZEALAND

2

1 0

Jul/Aug/Sep

Status Quo Clubs

Oct/Nov/Dec

32%

Jan/Feb/Mar

Male

Female