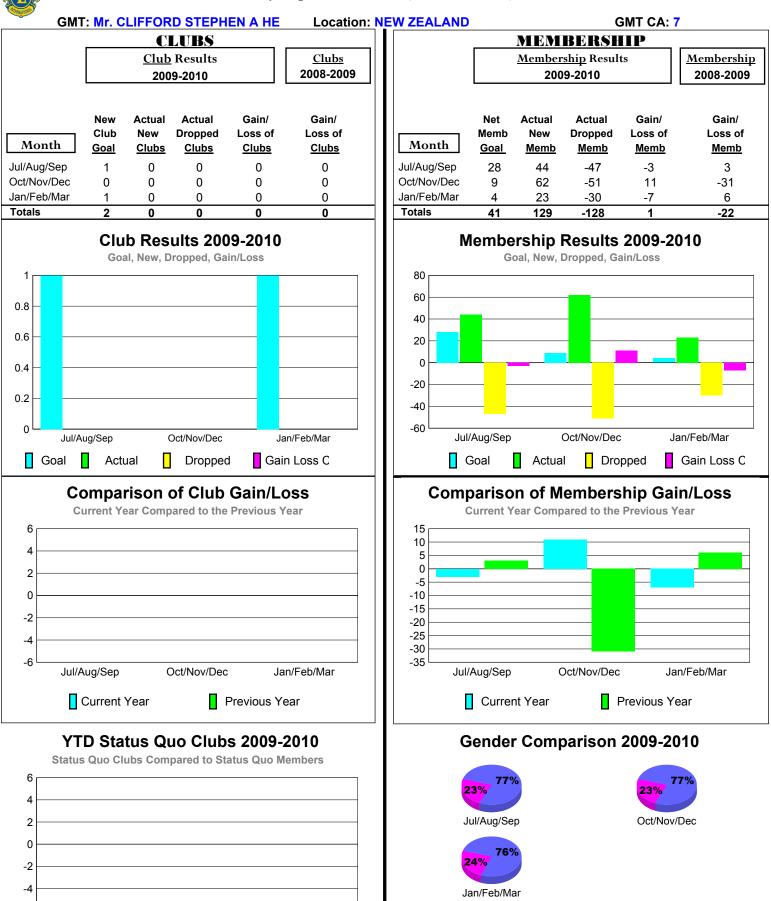

## 2009-2010 GMT Quarterly Report for District (or Undistricted) District 202 D

Location: NEW ZEALAND

2

1 0

Jul/Aug/Sep

Status Quo Clubs

Oct/Nov/Dec

32%