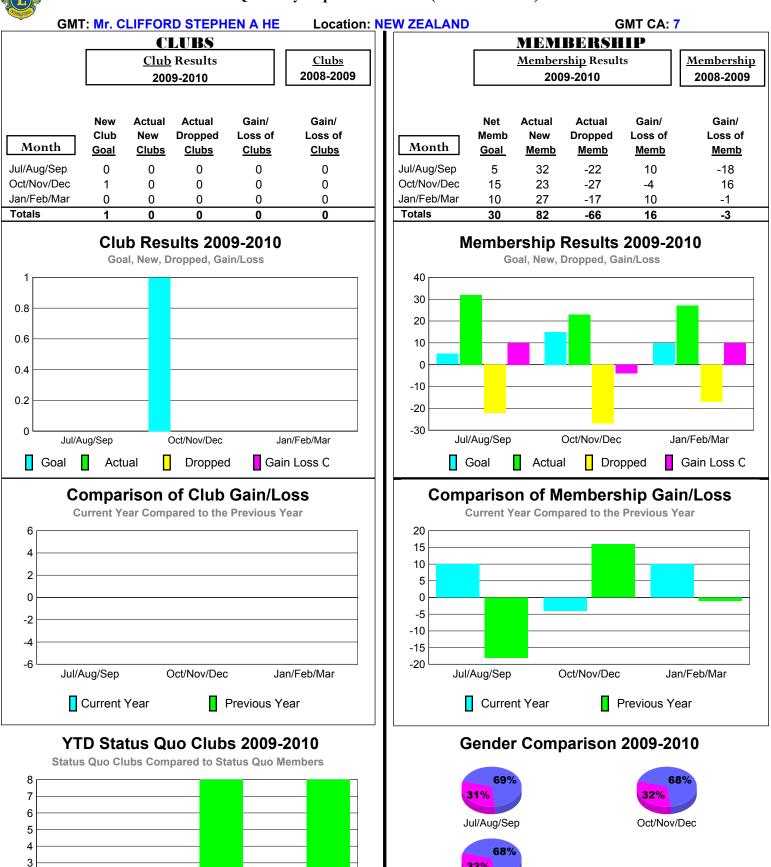

**GMT: Mr. CLIFFORD STEPHEN A HE** Location: WESTERN SAMOA GMT CA: 7 MEMBERSHIP CLUBS Club Results Clubs **Membership** Results Membership 2008-2009 2009-2010 2008-2009 2009-2010 New Actual Actual Gain/ Gain/ Net Actual Actual Gain/ Gain/ Club New Dropped Loss of Loss of Memb New Dropped Loss of Loss of Month Month Goal Clubs Clubs Clubs Clubs Goal Memb Memb Memb Memb Jul/Aug/Sep 0 0 Jul/Aug/Sep 0 0 0 0 0 1 -1 0 Oct/Nov/Dec Oct/Nov/Dec 0 0 0 0 0 0 5 0 5 0 Jan/Feb/Mar Jan/Feb/Mar 0 0 0 0 0 0 0 0 0 0 Totals 0 0 0 0 0 Totals 0 6 -1 5 0 Club Results 2009-2010 Membership Results 2009-2010 Goal, New, Dropped, Gain/Loss Goal, New, Dropped, Gain/Loss 6 5 4 4 3 2 0 2 -2 1 0 -4 -1 -6 Jul/Aug/Sep Oct/Nov/Dec Jan/Feb/Mar Jul/Aug/Sep Oct/Nov/Dec Jan/Feb/Mar Goal Π Gain Loss C Actual Dropped Actual Dropped Goal Gain Loss C Comparison of Club Gain/Loss Comparison of Membership Gain/Loss **Current Year Compared to the Previous Year Current Year Compared to the Previous Year** 6 5 4 4 2 3 0 2 -2 1 -4 0 -6 Jul/Aug/Sep Oct/Nov/Dec Jan/Feb/Mar Jul/Aug/Sep Oct/Nov/Dec Jan/Feb/Mar Current Year Current Year Previous Year Previous Year Gender Comparison 2009-2010 YTD Status Quo Clubs 2009-2010 Status Quo Clubs Compared to Status Quo Members 6 76º 100% 24% 4 Jul/Aug/Sep Oct/Nov/Dec 2 0 76 24% -2 -4 Jan/Feb/Mar

Male

Female

Oct/Nov/Dec Jan/Feb/Mar

Status Quo Clubs Total Status Quo Members

-6

Jul/Aug/Sep

Male

Female