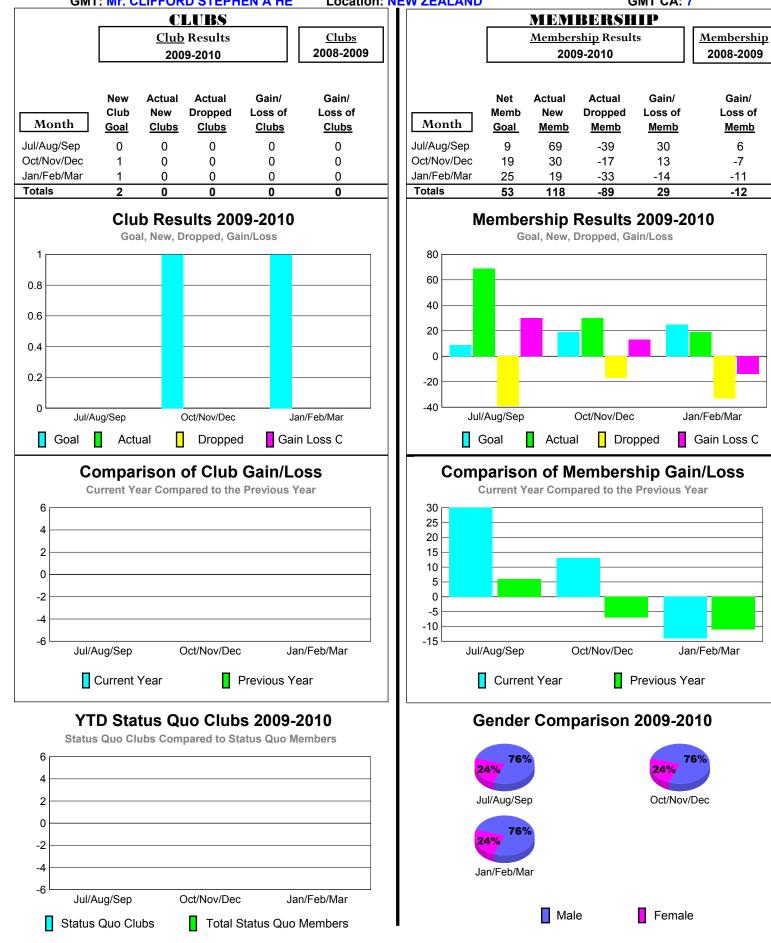

## 2009-2010 GMT Quarterly Report for District (or Undistricted) District 202 J

**GMT: Mr. CLIFFORD STEPHEN A HE** 

-6

Jul/Aug/Sep

Status Quo Clubs

Oct/Nov/Dec

Jan/Feb/Mar

Total Status Quo Members