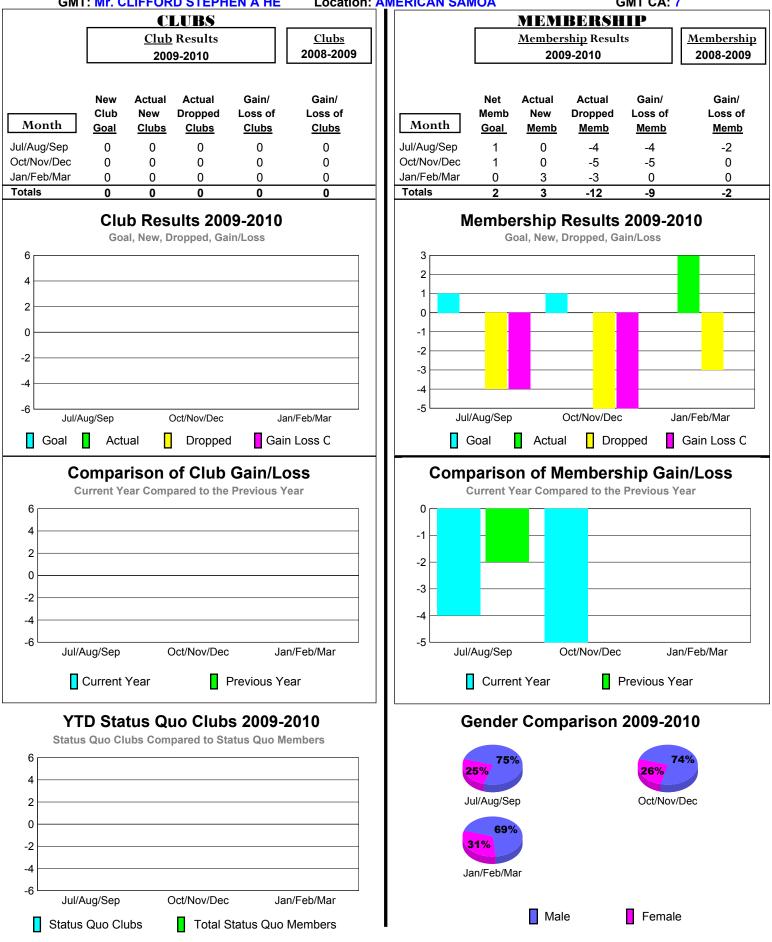

## 2009-2010 GMT Quarterly Report for District (or Undistricted) District 202 J

**GMT: Mr. CLIFFORD STEPHEN A HE** 

-6

Jul/Aug/Sep

Status Quo Clubs

Oct/Nov/Dec

Jan/Feb/Mar

Total Status Quo Members