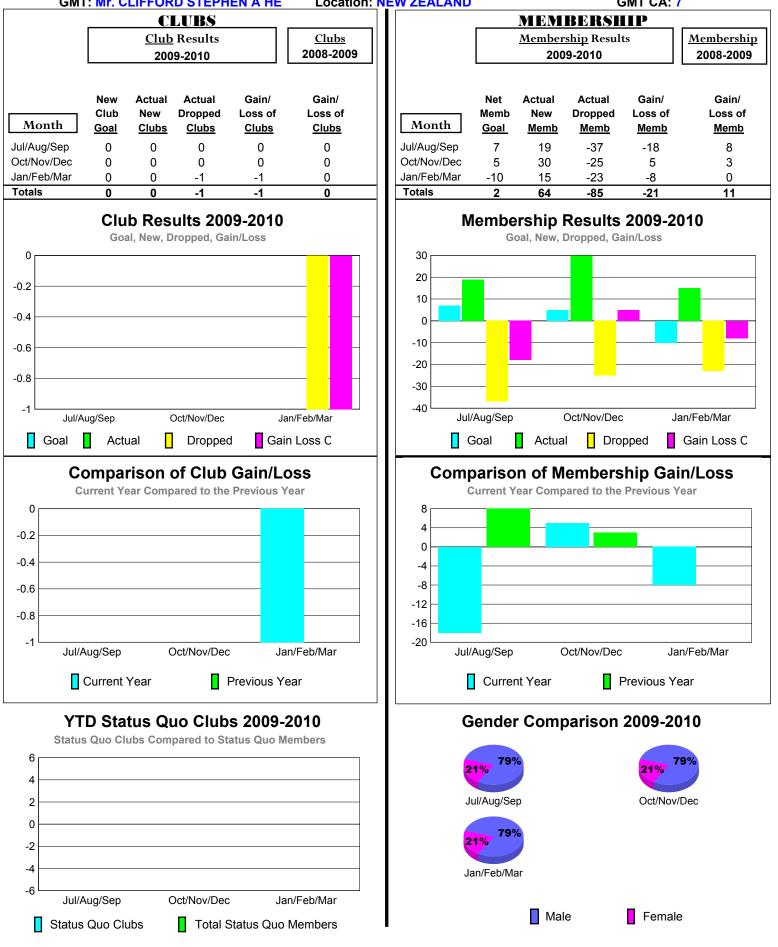

## 2009-2010 GMT Quarterly Report for District (or Undistricted) District 202 D

Location: NEW ZEALAND

2

1 0

Jul/Aug/Sep

Status Quo Clubs

Oct/Nov/Dec

32%