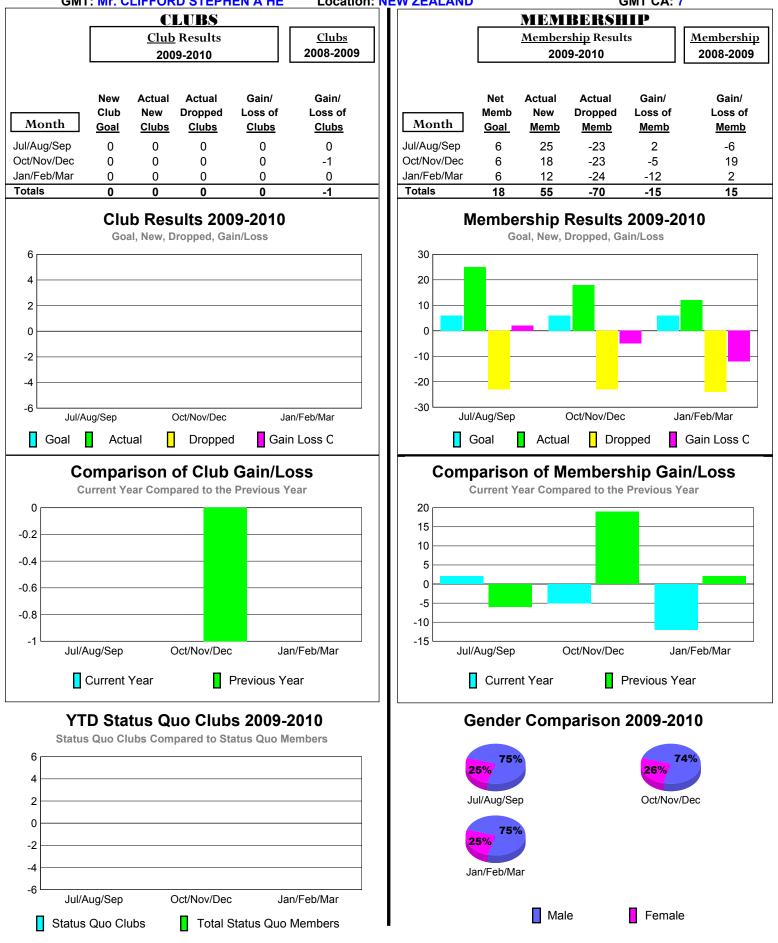

## 2009-2010 GMT Quarterly Report for District (or Undistricted) District 202 D

Location: NEW ZEALAND

2

1 0

Jul/Aug/Sep

Status Quo Clubs

Oct/Nov/Dec

32%

Jan/Feb/Mar

Male

Female